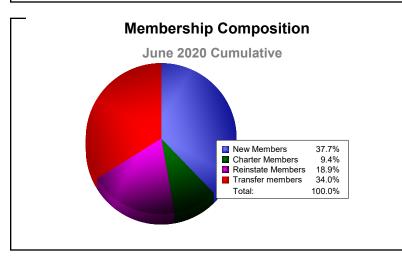

District 107 L

As of June 2020 Cumulative

| Year      | New<br>Clubs | Dropped<br>Clubs | Gain/<br>Loss<br>Clubs | New<br>Members | Charter<br>Members | Reinstate<br>Members | Transfer<br>Members | Total<br>Member<br>Added | Total<br>Members<br>Dropped | Gain/<br>Loss<br>Members |
|-----------|--------------|------------------|------------------------|----------------|--------------------|----------------------|---------------------|--------------------------|-----------------------------|--------------------------|
| 2015-2016 | 0            | -1               | -1                     | 78             | 4                  | 2                    | 12                  | 96                       | -116                        | -20                      |
| 2016-2017 | 0            | 0                | 0                      | 86             | 4                  | 0                    | 23                  | 113                      | -112                        | 1                        |
| 2017-2018 | 0            | -1               | -1                     | 27             | 0                  | 1                    | 5                   | 33                       | -105                        | -72                      |
| 2018-2019 | 0            | -1               | -1                     | 60             | 1                  | 2                    | 25                  | 88                       | -135                        | -47                      |
| 2019-2020 | 0            | -1               | -1                     | 20             | 5                  | 10                   | 18                  | 53                       | -97                         | -44                      |
| Average   | 0            | -1               | -1                     | 54             | 3                  | 3                    | 17                  | 77                       | -113                        | -36                      |