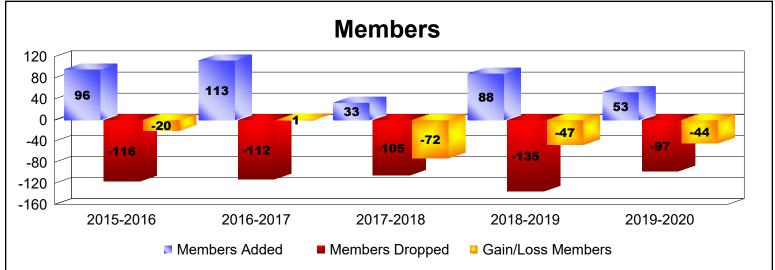

District 107 L

As of June 2020 Cumulative

| Year      | New<br>Clubs | Dropped<br>Clubs | Gain/<br>Loss<br>Clubs | New<br>Members | Charter<br>Members | Reinstate<br>Members | Transfer<br>Members | Total<br>Member<br>Added | Total<br>Members<br>Dropped | Gain/<br>Loss<br>Members |
|-----------|--------------|------------------|------------------------|----------------|--------------------|----------------------|---------------------|--------------------------|-----------------------------|--------------------------|
| 2015-2016 | 0            | -1               | -1                     | 78             | 4                  | 2                    | 12                  | 96                       | -116                        | -20                      |
| 2016-2017 | 0            | 0                | 0                      | 86             | 4                  | 0                    | 23                  | 113                      | -112                        | 1                        |
| 2017-2018 | 0            | -1               | -1                     | 27             | 0                  | 1                    | 5                   | 33                       | -105                        | -72                      |
| 2018-2019 | 0            | -1               | -1                     | 60             | 1                  | 2                    | 25                  | 88                       | -135                        | -47                      |
| 2019-2020 | 0            | -1               | -1                     | 20             | 5                  | 10                   | 18                  | 53                       | -97                         | -44                      |
| Average   | 0            | -1               | -1                     | 54             | 3                  | 3                    | 17                  | 77                       | -113                        | -36                      |