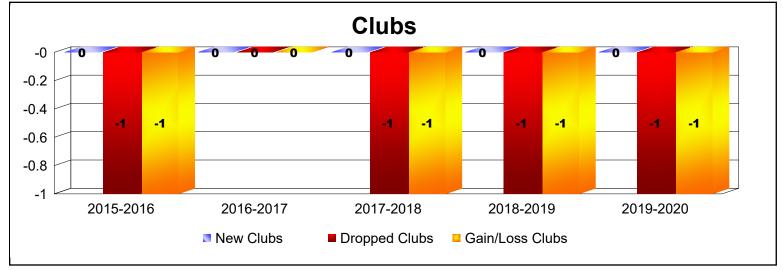

District 107 L

As of June 2020 Cumulative

| Year      | New<br>Clubs | Dropped<br>Clubs | Gain/<br>Loss<br>Clubs | New<br>Members | Charter<br>Members | Reinstate<br>Members | Transfer<br>Members | Total<br>Member<br>Added | Total<br>Members<br>Dropped | Gain/<br>Loss<br>Members |
|-----------|--------------|------------------|------------------------|----------------|--------------------|----------------------|---------------------|--------------------------|-----------------------------|--------------------------|
| 2015-2016 | 0            | -1               | -1                     | 78             | 4                  | 2                    | 12                  | 96                       | -116                        | -20                      |
| 2016-2017 | 0            | 0                | 0                      | 86             | 4                  | 0                    | 23                  | 113                      | -112                        | 1                        |
| 2017-2018 | 0            | -1               | -1                     | 27             | 0                  | 1                    | 5                   | 33                       | -105                        | -72                      |
| 2018-2019 | 0            | -1               | -1                     | 60             | 1                  | 2                    | 25                  | 88                       | -135                        | -47                      |
| 2019-2020 | 0            | -1               | -1                     | 20             | 5                  | 10                   | 18                  | 53                       | -97                         | -44                      |
| Average   | 0            | -1               | -1                     | 54             | 3                  | 3                    | 17                  | 77                       | -113                        | -36                      |